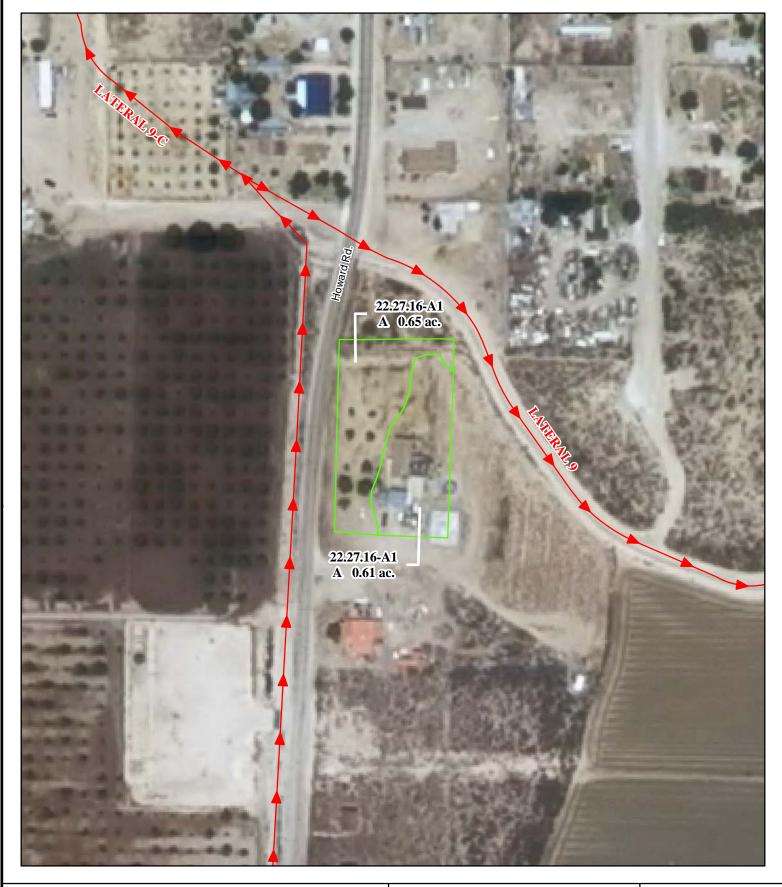

#### f. Location and Amount of Irrigated Acreage:

Section 16, Township 22S, Range 27E, N.M.P.M.

Pt. SW<sup>1</sup>/<sub>4</sub> 1.26 acres

Total: 1.26 acres

As shown on the attached revised Hydrographic Survey Map for Subfile No. 22.27.16-A1, and the CID Section Hydrographic Survey Map Sheet No. 28 (1999-2011), included in Part F of this Appendix, representing the Court record as of the date of the filing of this Decree.

## **Tract Boundaries**

Surface Water Only

Supplemental Groundwater

Reservoir / Pond

No Right

2009 Digital Orthophotography Grid Interval = 1000

Scale 1 " = 150;

1:1,800

# **Pecos River Stream System Carlsbad Irrigation District**

Hydrographic Survey Township 22

Flo P. & Joe M. Carrasco Subfile 22.27.16-A1